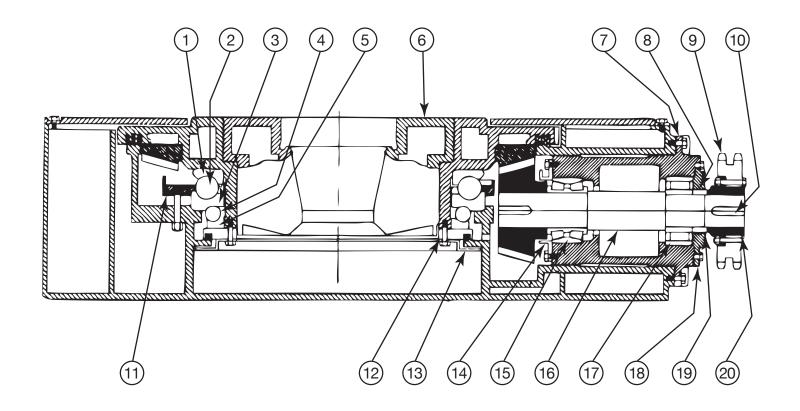

## **DESCRIPTION**

| 1 RACE, MAIN BEARING, UPPER  |
|------------------------------|
| 2 BALLS, MAIN BEARING, UPPER |
| 3 RACE, MAIN BEARING, MIDDLE |
| 4 BALLS, MAIN BEARING, LOWER |
| 5 RACE, MAIN BEARING, LOWER  |
| 6 BUSHING, MASTER            |
| 7 HOUSING, PINION CAPSULE    |
| 8 SEALS, OIL                 |
| 9 SPROCKET, ROTARY           |
| 10 KEY, SPROCKET             |

| 11 RING, HOLD DOWN             |
|--------------------------------|
| 12 RING, HOLD DOWN, TABLE      |
| 13 RING, MUD SLINGER           |
| 14 PLATE, COVER, PINION END    |
| 15 BEARING, ROLLER, PINION END |
| 16 SHAFT, PINION               |
| 17 BEARING, SPROCKET END       |
| 18 PLATE, COVER, SPROCKET END  |
| 19 RACE, OIL SEAL              |
| 20 HUB. SPROCKET               |